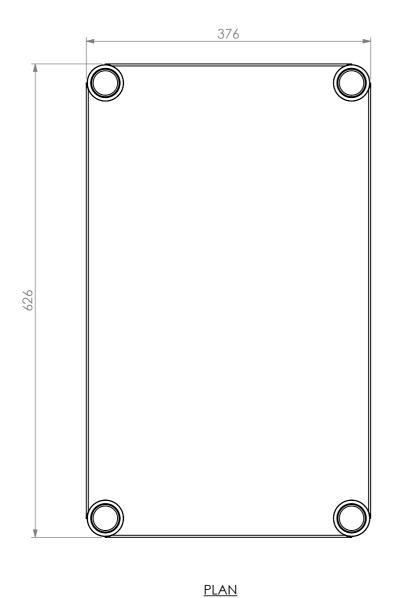

| ITEM NO. | PART NUMBER  | DESCRIPTION    | QTY. |
|----------|--------------|----------------|------|
| 1        | 21-US-7-0450 | UNDERSHELF     | 1    |
| 2        | LHL          | LOW HEIGHT LEG | 4    |

## <u>CONSTRUCTION NOTES</u>:

- SHELF MADE FROM 1.2mm STAINLESS STEEL WITH STAINLESS STEEL SUPPORTS.
   REINFORCING CHANNELS MADE FROM 1.2mm STAINLESS STEEL.
- FRAME MADE FROM Ø38mm STAINLESS STEEL TUBE.
   FEET ARE ADJUSTABLE STAINLESS STEEL DISC SHAPED FEET.