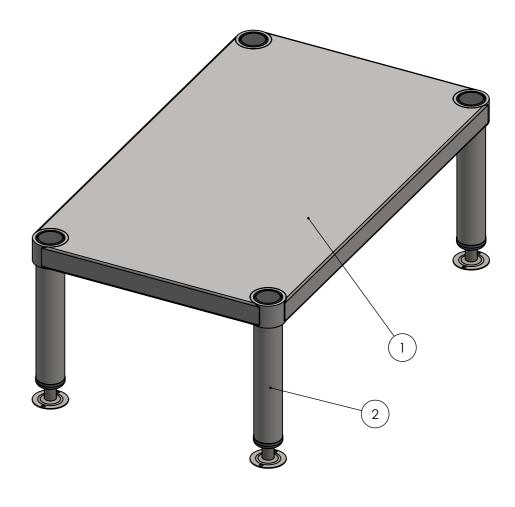

| ITEM NO. | PART NUMBER  | DESCRIPTION    | QTY. |
|----------|--------------|----------------|------|
| 1        | 21-US-7-0450 | UNDERSHELF     | 1    |
| 2        | LHL          | LOW HEIGHT LEG | 4    |

## <u>CONSTRUCTION NOTES</u>:

- SHELF MADE FROM 1.2mm STAINLESS STEEL WITH STAINLESS STEEL SUPPORTS.
   REINFORCING CHANNELS MADE FROM 1.2mm STAINLESS STEEL.
- FRAME MADE FROM Ø38mm STAINLESS STEEL TUBE.
   FEET ARE ADJUSTABLE STAINLESS STEEL DISC SHAPED FEET.