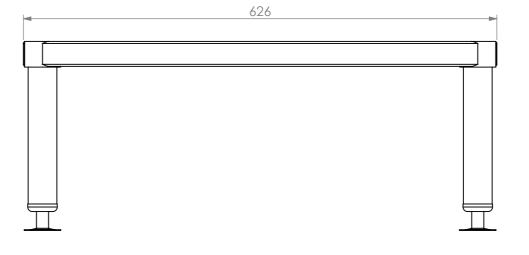

**FRONT VIEW** 

**SIDE VIEW** 

Modular Sinks, Tables & Shelving
COPYRIGHT © 2025

This drawing is the property of CI GROUP PTY LTD.

Tradings as SIMPLY STAINLESS and It may not be copied, reproduced or modified in whole or in part without prior written permission of CI GROUP PTY LTD. SIMPLY STAINLESS reserves the right to change specification and design without notice.

## <u>CONSTRUCTION NOTES</u>:

- SHELF MADE FROM 1.2mm STAINLESS STEEL WITH STAINLESS STEEL SUPPORTS.
   REINFORCING CHANNELS MADE FROM 1.2mm STAINLESS STEEL.
- FRAME MADE FROM Ø38mm STAINLESS STEEL TUBE.
   FEET ARE ADJUSTABLE STAINLESS STEEL DISC SHAPED FEET.