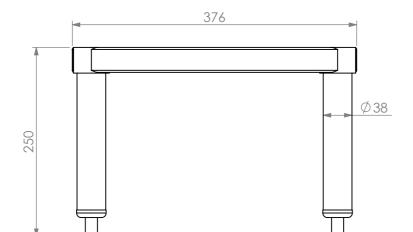

**FRONT VIEW** 

**SIDE VIEW** 

Modular Sinks, Tables & Shelving
COPYRIGHT © 2025

This drawing is the property of CI GROUP PTY LTD.

Tradings as SIMPLY STAINLESS and It may not be copied, reproduced or modified in whole or in part without prior written permission of CI GROUP PTY LTD. SIMPLY STAINLESS reserves the right to change specification and design without notice.

## <u>CONSTRUCTION NOTES</u>:

- SHELF MADE FROM 1.2mm STAINLESS STEEL WITH STAINLESS STEEL SUPPORTS.
   REINFORCING CHANNELS MADE FROM 1.2mm STAINLESS STEEL.
- FRAME MADE FROM Ø38mm STAINLESS STEEL TUBE.
   FEET ARE ADJUSTABLE STAINLESS STEEL DISC SHAPED FEET.